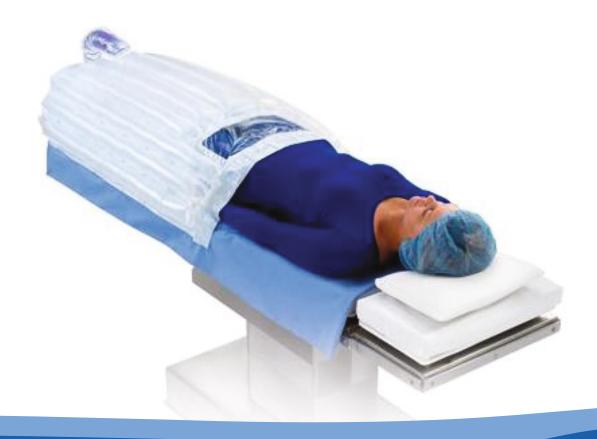

**PW-10** 

- Disposable blanket to keep off cross-infection
- Inflatable medical warming blanket can avoid partial intense heat
- Soft and collapsible, with an even array of air vents
- Two ways of usage, under and on the body2
- Two size, full-length and half-length
- Hygienic blanket as lasting bacteria-proof filter inside warming equipment
- Three wind speed for adjustment
- The adoption of PTC heating technique, fast and effective
- Double self-protection from error and overheating, safe and sound
- Body Temperature can be detected and reflected on screen in real time
- Accumulated warming time display
- Three hotkeys of wind temperature for easy operation, 38°C, 40°C, 43°C, with the increment of