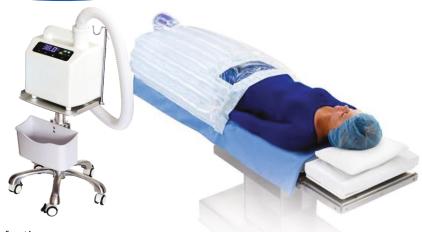

**PW-10** 

- Disposable blanket to keep off cross-infection
- Inflatable medical warming blanket can avoid partial intense heat
- Soft and collapsible, with an even array of air vents
- Two ways of usage, under and on the body2
- Two size, full-length and half-length
- Hygienic blanket as lasting bacteria-proof filter inside warming equipment
- Three wind speed for adjustment
- The adoption of PTC heating technique, fast and effective
- Double self-protection from error and overheating, safe and sound
- Body Temperature can be detected and reflected on screen in real time
- Accumulated warming time display
- Three hotkeys of wind temperature for easy operation, 38°C, 40°C, 43°C, with the increment of